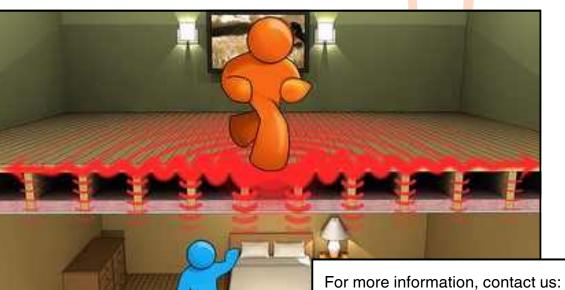

#### What is SomaQuiet?

SomaQuiet is a high performance acoustical underlayment system designed to reduce the transmission of noise and can be installed under our Luxury Vinyl Plank and Tile collections.

#### What materials is SomaQuiet made of?

SomaQuiet underlayment is made up from recycled car/truck tires. It's GreenCircled certified for recycled content and can qualify for up to 8 LEED points.

### SoundLock can be applied to:

- Multi-Family
- Condominiums
- College Dorms
- Classrooms
- Office Buildings
- Hospitals
- Any area where sound reduction is desired

info@NorthStarFlooring.com 1-800-935-1657 NorthStarFlooring.com