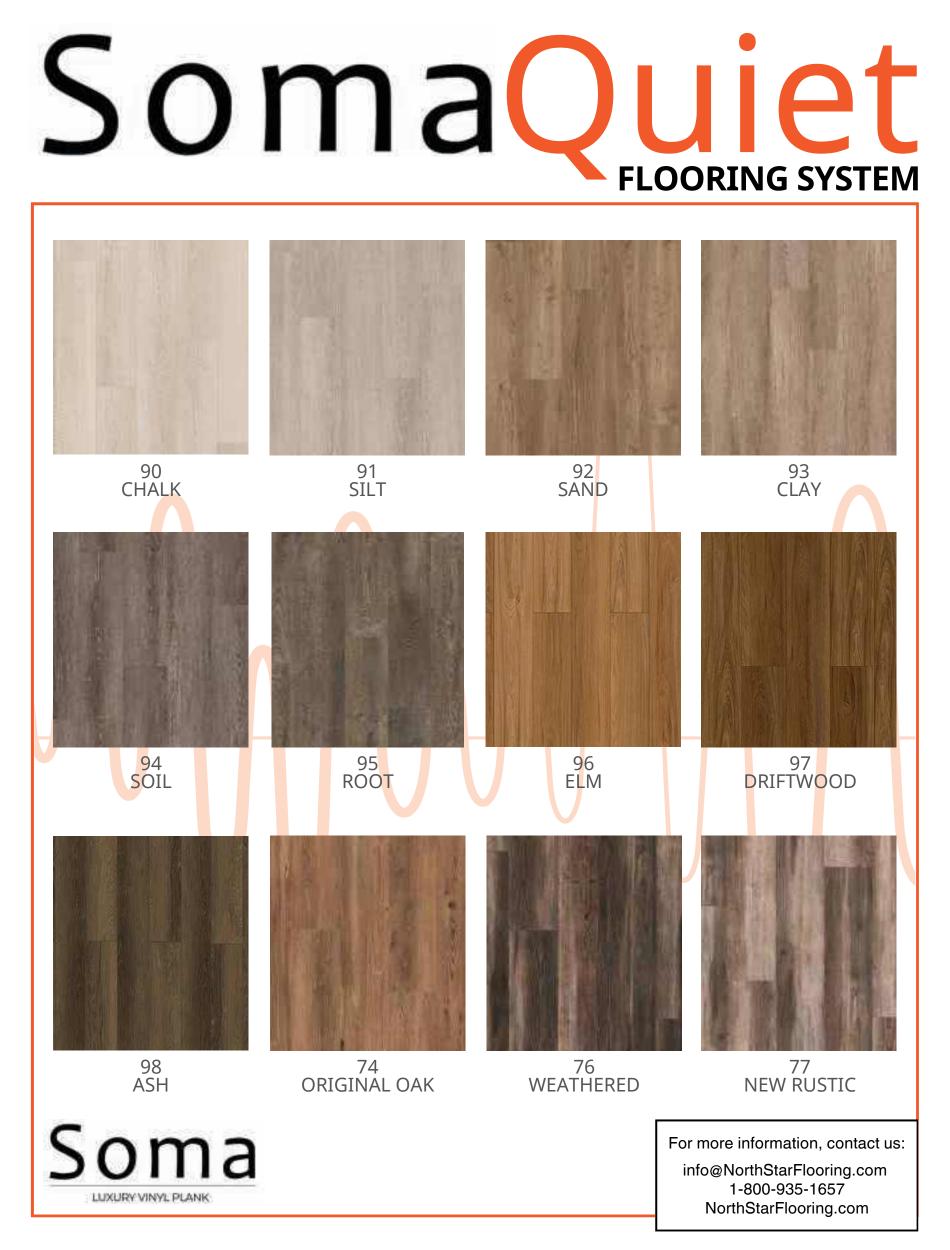

# Soma Quiet

SomaQuiet Flooring System can be installed under our SOMA Plank and Tile collections. For color and size selections, please visit *NorthStarFlooring.com* 

| Som                                                                                                                  | a                                                                                                                                                        | 7" x 48"                                                                      |                         |
|----------------------------------------------------------------------------------------------------------------------|----------------------------------------------------------------------------------------------------------------------------------------------------------|-------------------------------------------------------------------------------|-------------------------|
| Size<br>Thickness<br>Wear Layer<br>Finish<br>Edge<br>Traffic Use<br>Installation<br>Recommended Adhesive<br>Material | 7" x 48"<br>3.0 mm<br>20 mil<br>DiamondGuard™<br>Square Edge<br>Heavy Commercial<br>Direct Glue<br>SAR 5000 (Pressure Sensitive Adhesive)<br>100% Virgin | Planks Per Carton<br>Sqft Per Carton<br>Cartons Per Pallet<br>Sqft Per Pallet | 12<br>28<br>65<br>1,820 |
| Warranty                                                                                                             | 15 Year Commercial / 20 Year Residential                                                                                                                 |                                                                               |                         |