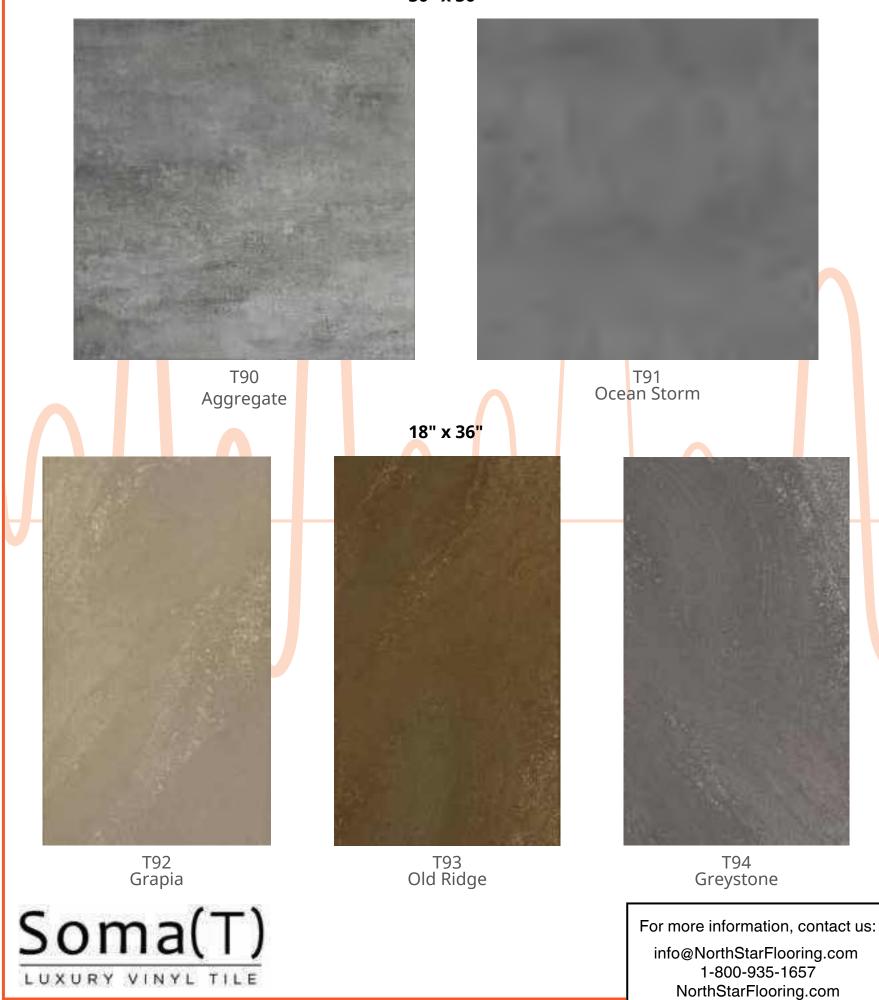

# Soma Quiet

36" x 36"

# Soma Quiet

SomaQuiet Flooring System can be installed under our SOMA Plank and Tile collections. For color and size selections, please visit *NorthStarFlooring.com* 

| Som                                                                                                                  | a                                                                                                                                                        | 7" x 48"                                                                      |                         |
|----------------------------------------------------------------------------------------------------------------------|----------------------------------------------------------------------------------------------------------------------------------------------------------|-------------------------------------------------------------------------------|-------------------------|
| Size<br>Thickness<br>Wear Layer<br>Finish<br>Edge<br>Traffic Use<br>Installation<br>Recommended Adhesive<br>Material | 7" x 48"<br>3.0 mm<br>20 mil<br>DiamondGuard™<br>Square Edge<br>Heavy Commercial<br>Direct Glue<br>SAR 5000 (Pressure Sensitive Adhesive)<br>100% Virgin | Planks Per Carton<br>Sqft Per Carton<br>Cartons Per Pallet<br>Sqft Per Pallet | 12<br>28<br>65<br>1,820 |
| Warranty                                                                                                             | 15 Year Commercial / 20 Year Residential                                                                                                                 |                                                                               |                         |