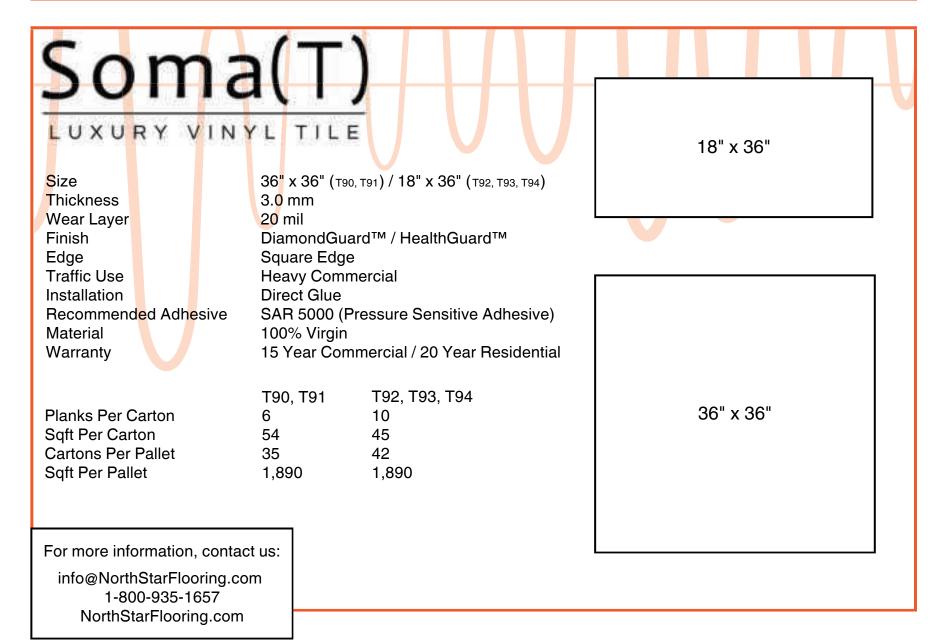

-------|-------------------------|
| Size<br>Thickness<br>Wear Layer<br>Finish<br>Edge<br>Traffic Use<br>Installation<br>Recommended Adhesive<br>Material | 7" x 48"<br>3.0 mm<br>20 mil<br>DiamondGuard™<br>Square Edge<br>Heavy Commercial<br>Direct Glue<br>SAR 5000 (Pressure Sensitive Adhesive)<br>100% Virgin | Planks Per Carton<br>Sqft Per Carton<br>Cartons Per Pallet<br>Sqft Per Pallet | 12<br>28<br>65<br>1,820 |
| Warranty                                                                                                             | 15 Year Commercial / 20 Year Residential                                                                                                                 |                                                                               |                         |